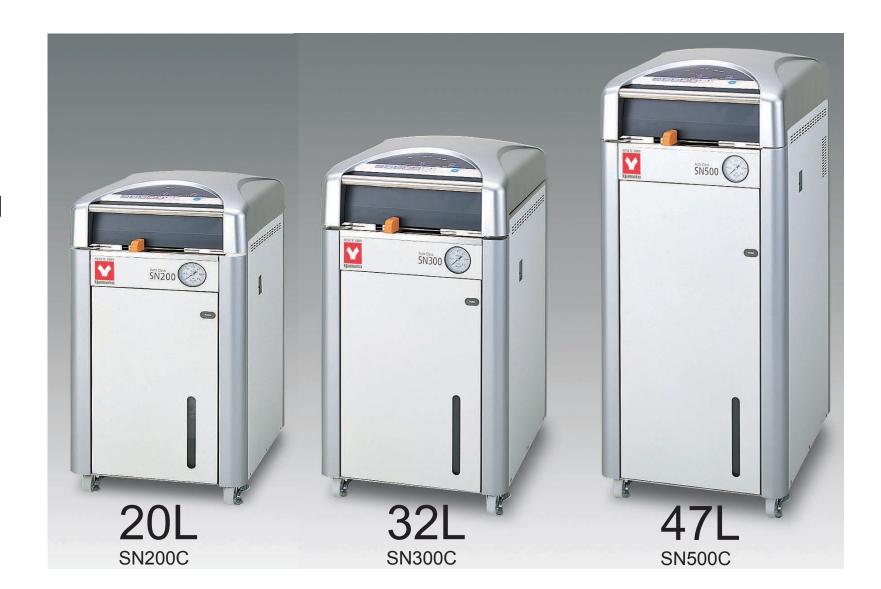

## STANDARD LABORATORY USE STERILIZER

SN200C/210C/300C/310C/500C/510C

## **Specifications**

| Model                                                              | SN200C/210C                                                            | SN300C/310C                       | SN500C/510C                        |
|--------------------------------------------------------------------|------------------------------------------------------------------------|-----------------------------------|------------------------------------|
| Operating temp. range                                              | 45~135°C                                                               |                                   |                                    |
| Max. operational pressure                                          | 0.255 MPa                                                              |                                   |                                    |
| Cooling                                                            | Equipped with cooling fan                                              |                                   |                                    |
| Safety devices                                                     | Self diagnostic function, locking lid mechanism, safety pressure valve |                                   |                                    |
| Internal dimensions                                                | Dia 300 x 305 mm                                                       | Dia 300 x 445 mm                  | Dia 300 x 665 mm                   |
| Internal capacity                                                  | 20L                                                                    | 32L                               | 47L                                |
| Power source AC100-120V 50/60Hz<br>Power source AC200-240V 50/60Hz | SN200C 20~16.5A<br>SN210C 10~8.5A                                      | SN300C 20~16.5A<br>SN310C 10~8.5A | SN500C 23.5~19.5A<br>SN510C 12~10A |
| Weight                                                             | ~65kg                                                                  | ~75kg                             | ~85kg                              |