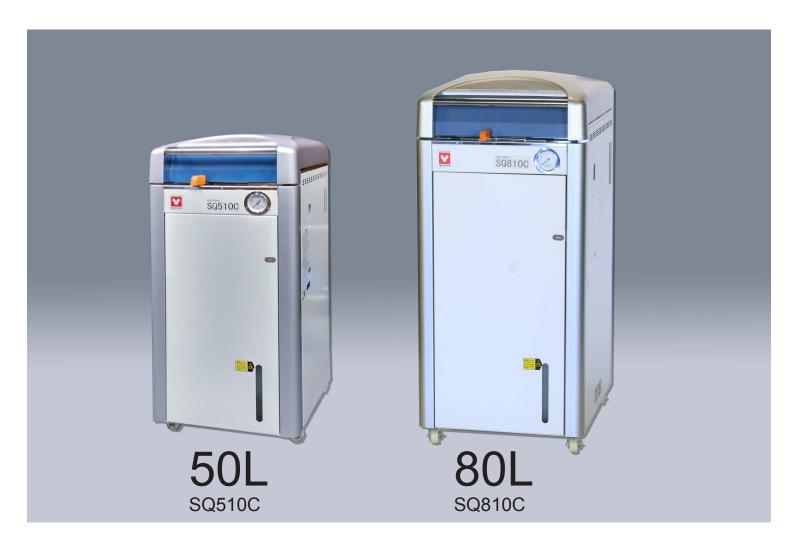

## LARGER CAPACITY LABORATORY USE STERILIZER SQ500C/510C/810C

## **Specifications**

| Model                                                              | SQ500C/510C                                                            | SQ810C            |
|--------------------------------------------------------------------|------------------------------------------------------------------------|-------------------|
| Operating temp. range                                              | 45~135°C                                                               |                   |
| Max. operational pressure                                          | 0.255 MPa                                                              |                   |
| Cooling                                                            | Equipped with cooling fan                                              |                   |
| Safety devices                                                     | Self diagnostic function, locking lid mechanism, safety pressure valve |                   |
| Internal dimensions                                                | Dia 370 x 470 mm                                                       | Dia 370 x 750 mm  |
| Internal capacity                                                  | 50L                                                                    | 80L               |
| Power source AC100-120V 50/60Hz<br>Power source AC200-240V 50/60Hz | SQ500C 24.5~20.5A<br>SQ510C 12.5~10.5A                                 | SQ810C 12.5~10.5A |
| Weight                                                             | ~95kg                                                                  | ~105kg            |