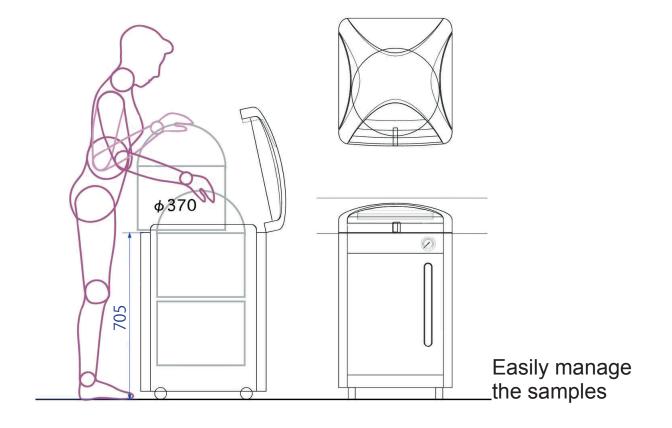

## The large capacity and ergonomically designed SQ sterilizer makes it user friendly for sample handling

## **Features**

- Comfortable accessibility and easy operation
- Easy to clean and maintain
- Mobile on wheels
- With high performance and safety functions
- Programmable or preset programs for commonly used sample types
- Reliable high pressure steam sterilization up to 135°C
- Cooling fan to shorten cool down time
- Various add-on options and wide selection of baskets/containers available