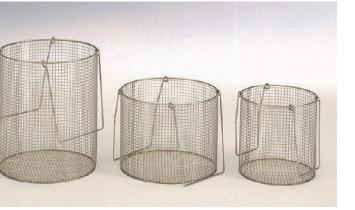

Drain valve also located in front for easy access

 Absence of protrusions in sterilization chamber makes insertion & removal of baskets, and other items quick and easy

 Drain bottle, baskets, drain board, chemical indicator strips, and condensation collection container are standard accessories

Baskets

Condensation collector