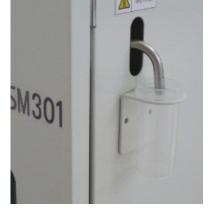

 Self-diagnostic functions make operation safer and error recovery quicker

 Condensation collector neutralizes high-temperature exhaust steam in a safe way

**Sterilization & Drying Process** 

Drain bottle and drain valve