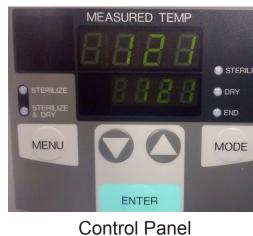

## **Features**

Quick sample drying capability makes the samples ready to use right after sterilization

 Drying temp can be set according to sample material, quantity, etc.

Timer range from 1~999 hours

 Drain bottle water level can be quickly confirmed on the front panel level indicator

 Self-diagnostic functions make operation safer and error recovery quicker

 Condensation collector neutralizes high-temperature exhaust steam in a safe way

**Sterilization & Drying Process** 

Drain bottle and drain valve