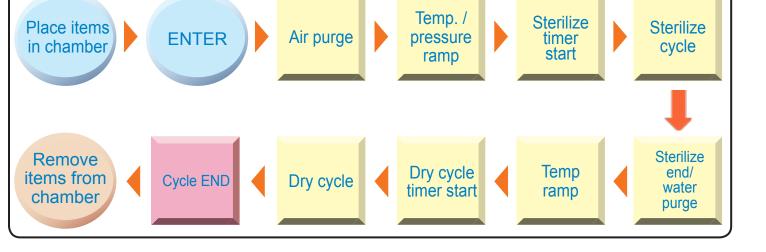

 Self-diagnostic functions make operation safer and error recovery quicker

 Condensation collector neutralizes high-temperature exhaust steam in a safe way

**Sterilization & Drying Process** 

Drain bottle and drain valve