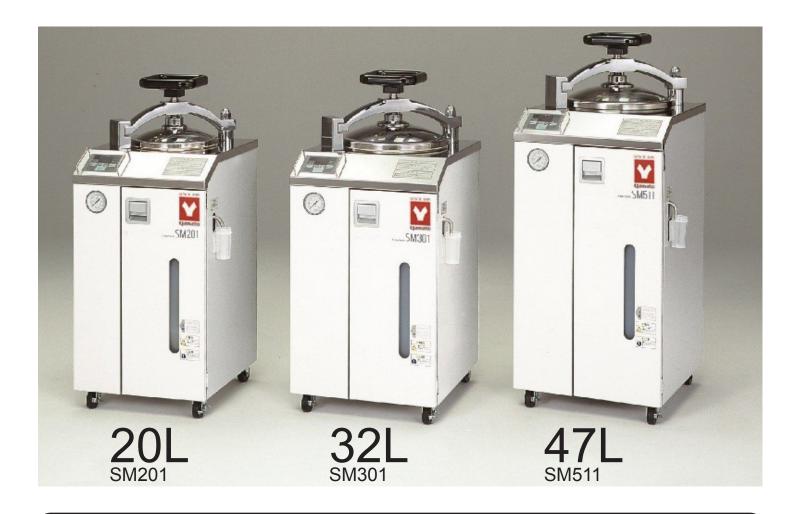

## **Specifications**

| Model                    |               | SM201                                       | SM211      | SM301        | SM311        | SM501       | SM511        |
|--------------------------|---------------|---------------------------------------------|------------|--------------|--------------|-------------|--------------|
| System                   |               | Automatic high pressure steam sterilization |            |              |              |             |              |
| Operating temp.<br>range | Sterilization | 105 to 123°C                                |            | 105 to 128°C |              |             |              |
|                          | Drying        | 150 to 180°C                                |            |              |              |             |              |
| Max. operating pressure  |               | 0.18MPa                                     |            | 0.2MPa       |              |             |              |
| Sterilize heating pipe   | Sterilization | 1.3kW                                       |            | 1.7kW        |              |             | 2.0kW        |
|                          | Drying        | 1.0kW                                       |            | 1.5kW        |              |             |              |
| Internal capacity        |               | 20L                                         |            | 32L          |              | 47L         |              |
| Power source 50/60Hz     |               | AC115V, 13A                                 | AC220V, 7A | AC115V, 15A  | AC220V, 9.5A | AC115V, 15A | AC220V, 9.5A |
| Weight                   |               | ~65kg                                       |            | ~80kg        |              | ~85kg       |              |