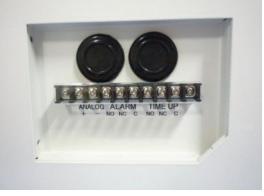

amples ready to use right after sterilization

 Drying temp can be set according to sample material, quantity, etc.

Timer range from 1~999 hours

 Drain bottle water level can be quickly confirmed on the front panel level indicator

Drain valve also located in front for easy access

 Absence of protrusions in sterilization chamber makes insertion & removal of baskets, and other items quick and easy

 Drain bottle, baskets, drain board, chemical indicator strips, and condensation collection container are standard accessories

 Self-diagnostic functions make operation safer and error recovery quicker



 Condensation collector neutralizes high-temperature exhaust steam in a safe way



**Sterilization & Drying Process** 



Drain bottle and drain valve



Baskets



Condensation collector



## Output terminal (Optional)

## **Specifications**

| Model                    |               | SM201                                       | SM211      | SM301        | SM311        | SM501       | SM511        |
|--------------------------|---------------|---------------------------------------------|------------|--------------|--------------|-------------|--------------|
| System                   |               | Automatic high pressure steam sterilization |            |              |              |             |              |
| Operating temp.<br>range | Sterilization | 105 to 123°C                                |            | 105 to 128°C |              |             |              |
|                          | Drying        | 150 to 180°C                                |